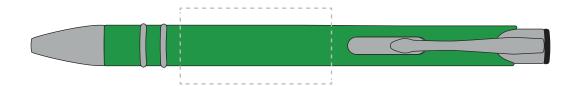

## **PANTONE REFERENCE(S)**

ARTWORK SCALE 100% Rotary Engrave Area: 40mm x 20mm

Product Image for visualisation - colours may vary

## The dashed line is to demonstrate print area and will not appear on your printed item